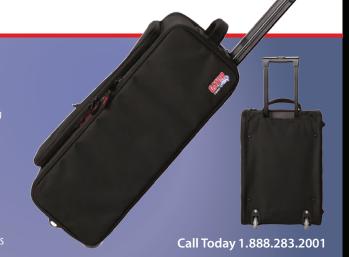

> Carrying cases includes utility drawer for storage of wirless microphones and headset microphones. TurnKey case comes with retracting handles and wheels for quick and easy transportation.

SETS UP IN ONLY 2 MINUTES!!